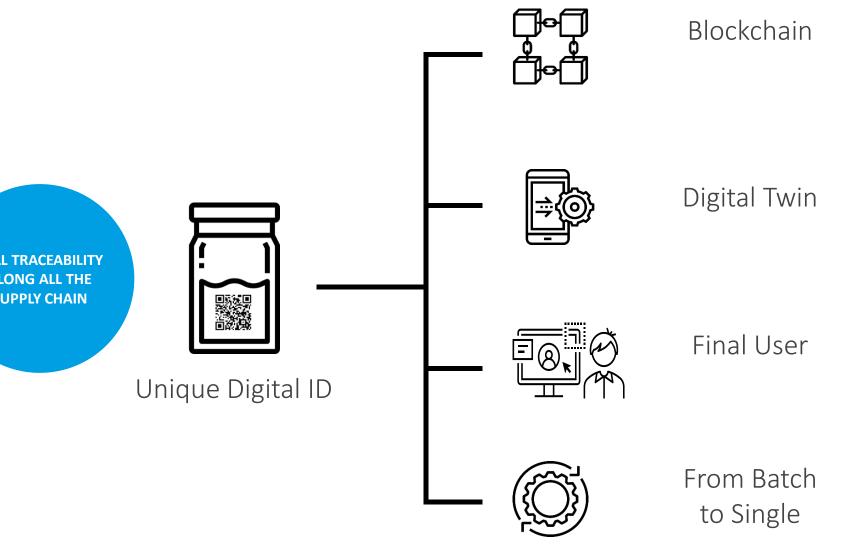

> ......

31 0

- G. -

3 3 3

**CONFINDUSTRIA EMILIA AREA CENTRO** Le imprese di Bologna, Ferrara e Modena

Standard technologies

for

Traceability

for

Anticounterfeiting

(#) (#)

0 0 4 4

> (a) 1911

> > 3 10

040 0400

198