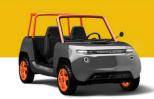

#### ZERO 4 BUGGY

MODEL: ZERO 4 BUGGY
CATEGORY: L7e Quadricycle
BODY STYLE: Open Top 4 seats

LENGHT: 3.204 mm WIDTH: 1.500 mm HEIGHT: 1.600 mm

TRUNK CAPACITY: 40/60/750 liters
WEIGHT WITHOUT BATTERIES: from 450 kg

MAXIMUM SPEED: 90 km/h
BRAKING SYSTEM: 4 disks + ABS opt.
RIMS: 14 and 15"

FRAME: aluminum
POWER: 15 kW (25 kW peak)
BATTERIES: Lithium (up to 3.000 cycles)

MAXIMUM RANGE WMTC cycle: 180 km LITHIUM BIG batteries

180 km LITHIUM BIG batteries 103 km LITHIUM STD batteries

MADE IN ITALY - MOTOR VALLEY