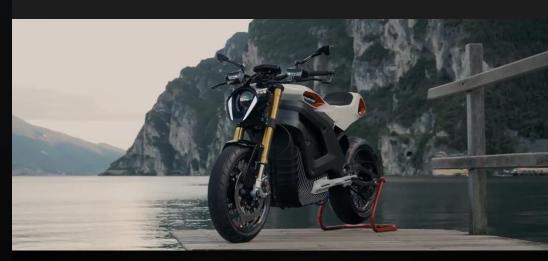

## CASE HISTORY COMPLETE EV CONVERSION «THE FIRST ELECTRIC PAVING MACHINE IN THE WORLD»

**UP TO 23 WORKING HOURS PER SINGLE CHARGE REMOTE CONTROL WORLDWIDE MANAGEMENT AND ANALYSIS** 

THE FIRST FULLY CUSTOMIZABLE ELECTRIC MOTORBIKE

TOP SPEED 200 km/h
RANGE 200 km
MOTOR TYPE PMSM
POWER 110 Kw

**BATTERY** Lithium NMC - Fluid Battery