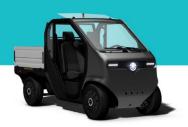

#### MINIMAX CU30

MODEL: MINIMAX CUBO PICKUP CATEGORY: L7e-CU Quadricycle

BODY STYLE: Closed 2 seats WIDTH: 3.228 mm WIDTH: 1.200 mm

HEIGHT: 1.668 mm
TRUNK CAPACITY: 150/310/510 liters
LOAD CAPACITY: 550 kg (125x110 cm)

WEIGHT WITHOUT BATTERIES: from 600 kg
MAXIMUM SPEED: 65 km/h

BRAKING SYSTEM: 4 disks + ABS opt.

RIMS: 14" and 15" FRAME: steel

POWER: 11,5 kW (15 kW peak)
BATTERIES: Lithium (up to 3.000 cycles)
RANGE at 45 km/h constant speed:

336 km LITHIUM PRO batteries 224 km LITHIUM BIG batteries 112 km LITHIUM STD batteries