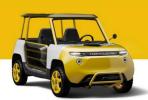

#### ZERO 4 OPENSKY TENDER

MODEL: ZERO 4 OPENSKY TENDER CATEGORY: For use in private areas BODY STYLE: Open Top 2/4 seats LENGHT: 3.135 mm WIDTH: 1.500 mm

HEIGHT: 1.600 mm TRUNK VOLUME: 40/640/750 liters WEIGHT WITHOUT BATTERIES: from 450 kg MAXIMUM SPEED: 45 km/h

BRAKING SYSTEM: 4 disks + ABS opt. RIMS: 14" and 15" FRAME: aluminum

**POWER:** 6 kW (10 Kw peak) **BATTERIES:** Lithium (up to 3.000 cycles)

#### MAXIMUM RANGE WMTC cycle:

137 km LITHIUM BIG batteries 75 km LITHIUM STD batteries