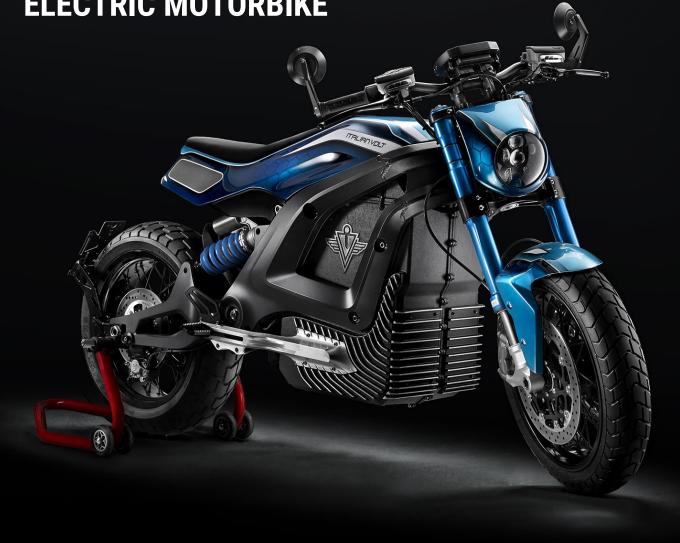

## CASE HISTORY COMPLETE EV CONVERSION «THE FIRST ELECTRIC PAVING MACHINE IN THE WORLD»

**UP TO 23 WORKING HOURS PER SINGLE CHARGE REMOTE CONTROL WORLDWIDE MANAGEMENT AND ANALYSIS** 

THE FIRST FULLY CUSTOMIZABLE ELECTRIC MOTORBIKE

TOP SPEED 200 km/h
RANGE 200 km
MOTOR TYPE PMSM
POWER 110 Kw

**BATTERY** Lithium NMC - Fluid Battery