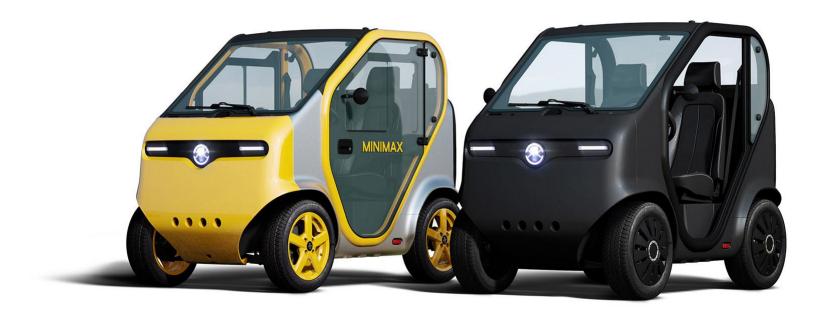

## MINIMAX CU30

made in italy - motor valley

## MINIMAX

made in italy - motor valley

## Z=RO H BUGGY

made in italy - motor valley

MODEL: MINIMAX 45 CATEGORY: L6e Quadricycle BODY STYLE: Closed 2 seats

**LENGHT:** 2.129 mm **WIDTH:** 1.200 mm **HEIGHT:** 1.668 mm

TRUNK CAPACITY: 240/400 liters
WEIGHT WITHOUT BATTERIES: from 425 kg

MAXIMUM SPEED: 45 km/h
BRAKING SYSTEM: 4 disks + ABS opt.

RIMS: 14" and 15"
FRAME: steel

POWER: 6 kW (10 Kw peak)

BATTERIES: Lithium (up to 3.000 cycles)

RANGE at 45 km/h constant speed:

224 km LITHIUM BIG batteries

#### MINIMAX

MODEL: MINIMAX 80
CATEGORY: L7e Quadricycle
BODY STYLE: Closed 2 seats

**LENGHT:** 2.129 mm **WIDTH:** 1.200 mm **HEIGHT:** 1.668 mm

TRUNK CAPACITY: 240/400 liters
WEIGHT WITHOUT BATTERIES: from 450 kg
MAXIMUM SPEED: 80 km/h

BRAKING SYSTEM: 4 disks + ABS opt.

RIMS: 14" and 15"

FRAME: steel
POWER: 11,5 kW (15 Kw peak)

**BATTERIES:** Lithium (up to 3.000 cycles) **RANGE at 45 km/h constant speed:** 

224 km LITHIUM BIG batteries 112 km LITHIUM STD batteries