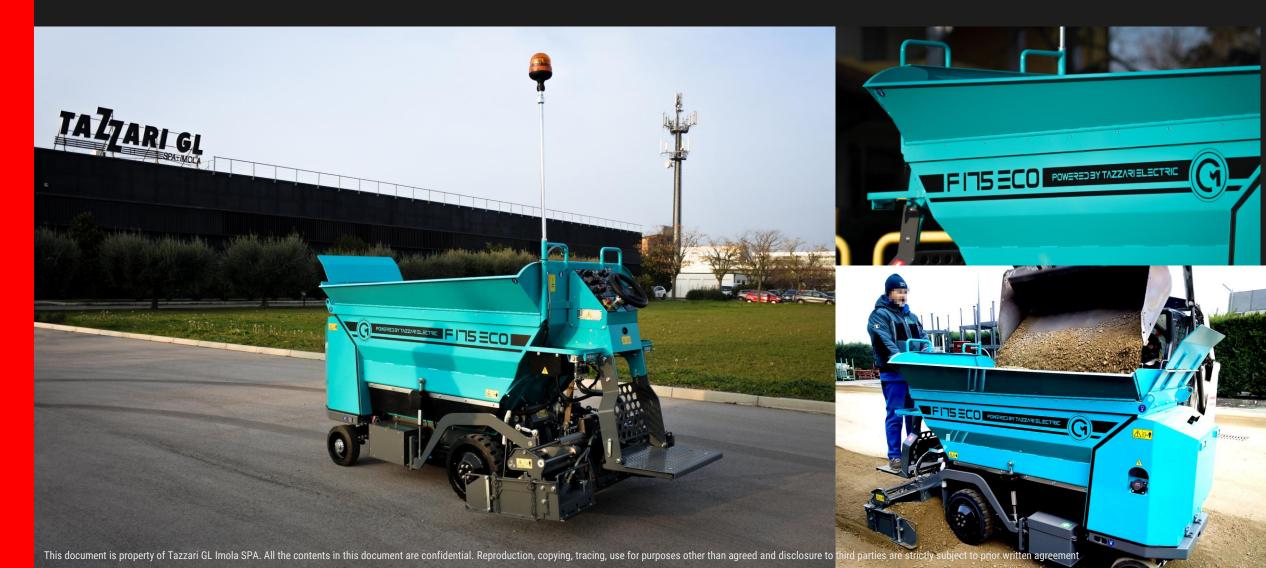

## CASE HISTORY COMPLETE EV CONVERSION «THE FIRST ELECTRIC PAVING MACHINE IN THE WORLD»

**UP TO 23 WORKING HOURS PER SINGLE CHARGE REMOTE CONTROL WORLDWIDE MANAGEMENT AND ANALYSIS** 

THE FIRST FULLY CUSTOMIZABLE ELECTRIC MOTORBIKE