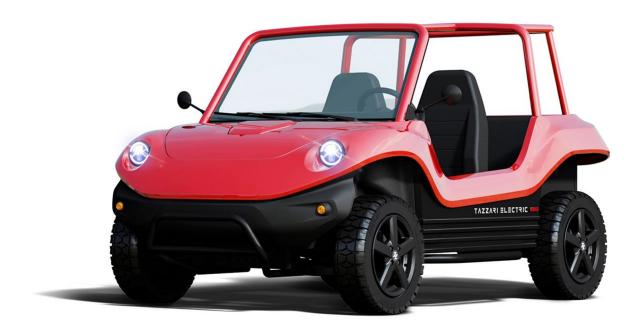

## Z=RO H BUGGY

made in italy - motor valley

MODEL: MINIMAX 45 CATEGORY: L6e Quadricycle BODY STYLE: Closed 2 seats

**LENGHT:** 2.129 mm **WIDTH:** 1.200 mm **HEIGHT:** 1.668 mm

TRUNK CAPACITY: 240/400 liters
WEIGHT WITHOUT BATTERIES: from 425 kg

#### ZERO 4 BUGGY

MODEL: ZERO 4 BUGGY
CATEGORY: L7e Quadricycle
BODY STYLE: Open Top 4 seats

LENGHT: 3.204 mm WIDTH: 1.500 mm HEIGHT: 1.600 mm

TRUNK CAPACITY: 40/60/750 liters
WEIGHT WITHOUT BATTERIES: from 450 kg

MAXIMUM SPEED: 90 km/h
BRAKING SYSTEM: 4 disks + ABS opt.
RIMS: 14 and 15"

FRAME: aluminum
POWER: 15 kW (25 kW peak)
BATTERIES: Lithium (up to 3.000 cycles)

MAXIMUM RANGE WMTC cycle: 180 km LITHIUM BIG batteries

180 km LITHIUM BIG batteries 103 km LITHIUM STD batteries

MADE IN ITALY - MOTOR VALLEY