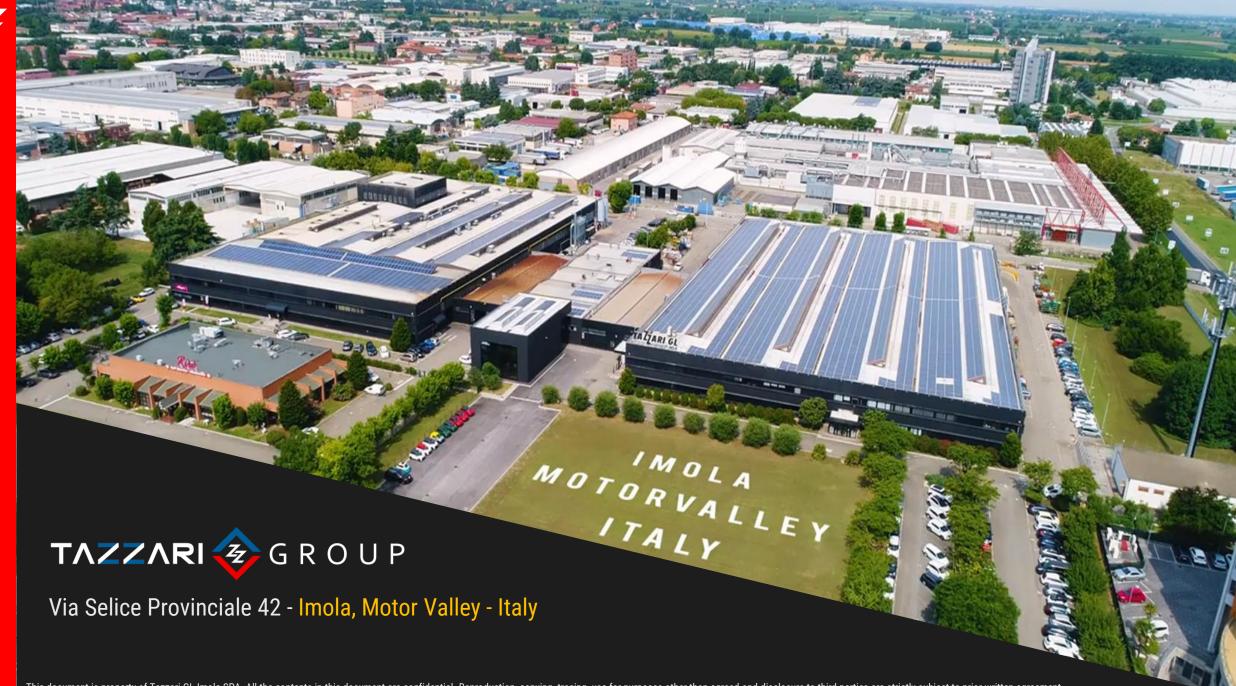

### **TAZZARI GROUP FOUNDED IN 1963**

### **TAZZARI GROUP**

415

EMPLOYEES
10% IN RESEARCH AND
DEVELOPMENT AREA

7

32000

SQUARE METERS
COVERED BY
SOLAR PANELS

www.tazzari.com

#### Location

Via Selice Provinciale 42 40026 - Imola (Bo) Italia