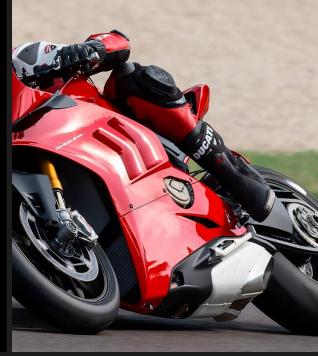

## CASE HISTORY COMPLETE EV CONVERSION «THE FIRST ELECTRIC PAVING MACHINE IN THE WORLD»

**UP TO 23 WORKING HOURS PER SINGLE CHARGE REMOTE CONTROL WORLDWIDE MANAGEMENT AND ANALYSIS** 

THE FIRST FULLY CUSTOMIZABLE ELECTRIC MOTORBIKE

TOP SPEED 200 km/h
RANGE 200 km
MOTOR TYPE PMSM
POWER 110 Kw

**BATTERY** Lithium NMC - Fluid Battery