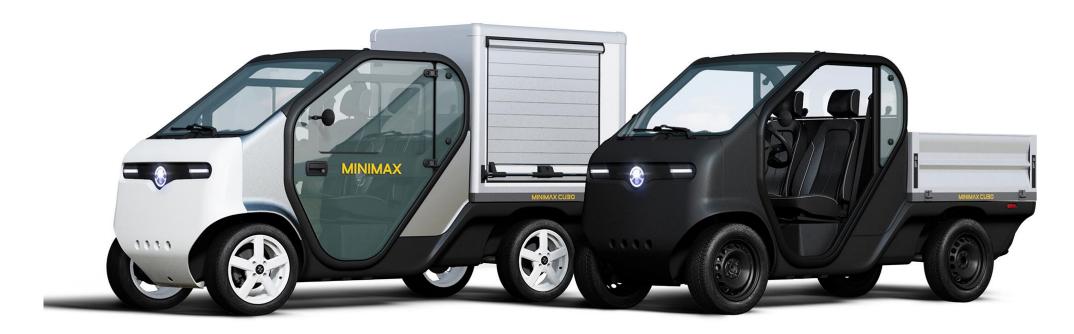

### BIG CARGO INSMALLSPACE

## MINIMAX CU30

made in italy - motor valley

## DRIVE LIKE A CAR PARKLIKE A SCOOTER

## MINIMAX

made in italy - motor valley

#### MINIMAX CU30

MODEL: MINIMAX CUBO PICKUP CATEGORY: L7e-CU Quadricycle

BODY STYLE: Closed 2 seats WIDTH: 3.228 mm WIDTH: 1.200 mm

HEIGHT: 1.668 mm
TRUNK CAPACITY: 150/310/510 liters
LOAD CAPACITY: 550 kg (125x110 cm)

#### MINIMAX CU30

MODEL: MINIMAX CUBO VAN
CATEGORY: L7e-CU Quadricycle

BODY STYLE: Closed 2 seats WIDTH: 3.228 mm WIDTH: 1.200 mm

HEIGHT: 1.668 mm
TRUNK CAPACITY: 150/310/510 liters
LOAD CAPACITY: 600 kg (125x110 cm)