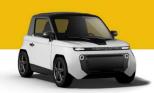

#### ZERO JUNIOR

MODEL: ZERO JUNIOR CATEGORY: L6e Quadricycle

BODY STYLE: Coupé 2 seats LENGHT: 2.790 mm

**WIDTH:** 1.500 mm **HEIGHT:** 1.470 mm

TRUNK VOLUME: 445 liters
WEIGHT WITHOUT BATTERIES: from 425 Kg

MAXIMUM SPEED: 45 Km/h

**BRAKING SYSTEM:** 4 disks + ABS opt.

RIMS: 14 e 15" FRAME: steel

**POWER:** 6 kW (10 kW peak) **BATTERIES:** Lithium (up to 3.000 cycles)

#### MAXIMUM RANGE WMTC cycle:

141 km LITHIUM BIG batteries 94 km LITHIUM STD batteries