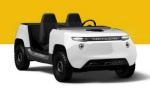

#### ZERO 4 OPENSKY TENDER

MODEL: ZERO 4 OPENSKY TENDER CATEGORY: For use in private areas BODY STYLE: Open Top 2/4 seats LENGHT: 3.135 mm WIDTH: 1.500 mm

HEIGHT: 1.600 mm TRUNK VOLUME: 40/640/750 liters WEIGHT WITHOUT BATTERIES: from 450 kg MAXIMUM SPEED: 45 km/h

BRAKING SYSTEM: 4 disks + ABS opt. RIMS: 14" and 15" FRAME: aluminum

**POWER:** 6 kW (10 Kw peak) **BATTERIES:** Lithium (up to 3.000 cycles)

#### MAXIMUM RANGE WMTC cycle:

137 km LITHIUM BIG batteries 75 km LITHIUM STD batteries