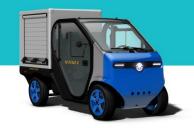

#### MINIMAX CU30

MODEL: MINIMAX CUBO VAN
CATEGORY: L7e-CU Quadricycle

BODY STYLE: Closed 2 seats WIDTH: 3.228 mm WIDTH: 1.200 mm

HEIGHT: 1.668 mm
TRUNK CAPACITY: 150/310/510 liters
LOAD CAPACITY: 600 kg (125x110 cm)

WEIGHT WITHOUT BATTERIES: from 600 kg
MAXIMUM SPEED: 65 km/h

BRAKING SYSTEM: 4 disks + ABS opt.

RIMS: 14" and 15" FRAME: steel

**POWER:** 11,5 kW (15 kW peak) **BATTERIES:** Lithium (up to 3.000 cycles)

RANGE at 45 km/h constant speed: 336 km LITHIUM PRO batteries

336 km LITHIUM PRO batteries 224 km LITHIUM BIG batteries 112 km LITHIUM STD batteries