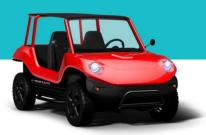

#### ZERO 4 BUGGY

MODEL: ZERO 4 BUGGY
CATEGORY: L7e Quadricycle
BODY STYLE: Open Top 4 seats

LENGHT: 3.204 mm WIDTH: 1.500 mm HEIGHT: 1.600 mm

TRUNK CAPACITY: 40/60/750 liters
WEIGHT WITHOUT BATTERIES: from 450 kg

MAXIMUM SPEED: 90 km/h
BRAKING SYSTEM: 4 disks + ABS opt.
RIMS: 14 and 15"

FRAME: aluminum
POWER: 15 kW (25 kW peak)
BATTERIES: Lithium (up to 3.000 cycles)

MAXIMUM RANGE WMTC cycle: 180 km LITHIUM BIG batteries

180 km LITHIUM BIG batteries 103 km LITHIUM STD batteries

MADE IN ITALY - MOTOR VALLEY