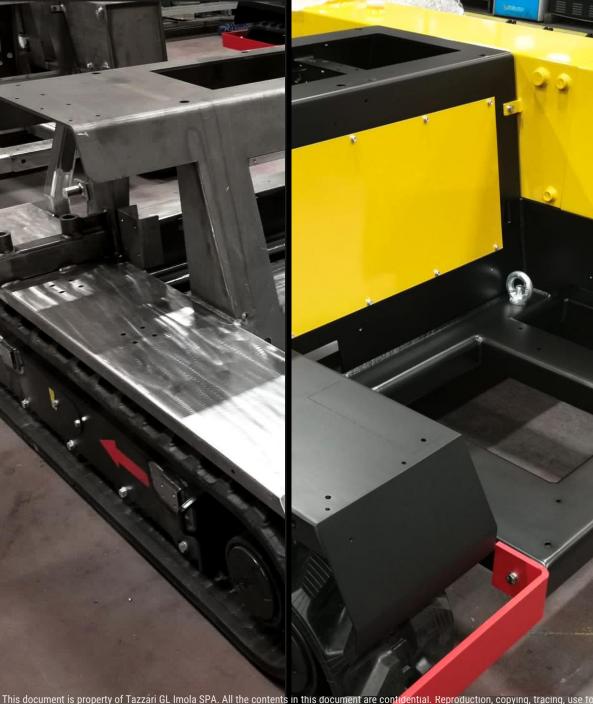

## CASE HISTORY COMPLETE EV CONVERSION «THE FIRST ELECTRIC PAVING MACHINE IN THE WORLD»

**UP TO 23 WORKING HOURS PER SINGLE CHARGE REMOTE CONTROL WORLDWIDE MANAGEMENT AND ANALYSIS** 

THE FIRST FULLY CUSTOMIZABLE ELECTRIC MOTORBIKE