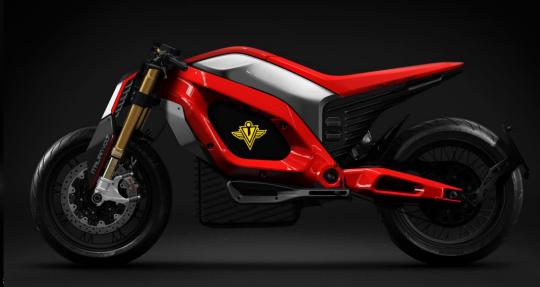

## CASE HISTORY COMPLETE EV CONVERSION «THE FIRST ELECTRIC PAVING MACHINE IN THE WORLD»

**UP TO 23 WORKING HOURS PER SINGLE CHARGE REMOTE CONTROL WORLDWIDE MANAGEMENT AND ANALYSIS** 

THE FIRST FULLY CUSTOMIZABLE ELECTRIC MOTORBIKE

TOP SPEED 200 km/h
RANGE 200 km
MOTOR TYPE PMSM
POWER 110 Kw

**BATTERY** Lithium NMC - Fluid Battery