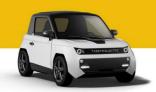

#### ZERO CITY

MODEL: ZERO CITY
CATEGORY: L7e Quadricycle
BODY STYLE: Coupé 2 seats
LENGHT: 2.795 mm

WIDTH: 1.500 mm
HEIGHT: 1.450 mm
TRUNK VOLUME: 445 liters

WEIGHT WITHOUT BATTERIES: from 450 kg

MAXIMUM SPEED: 90 km/h

BRAKING SYSTEM: 4 disks + ABS opt.

RIMS: 14 and 15" FRAME: steel

POWER: 15 kW (25 kW peak)

BATTERIES: Lithium (up to 3.000 cycles)

#### MAXIMUM RANGE WMTC cycle:

150 km LITHIUM BIG batteries 94 km LITHIUM STD batteries 200 km at 50 km/h constant speed with LITHIUM BIG batteries

MADE IN ITALY - MOTOR VALLEY